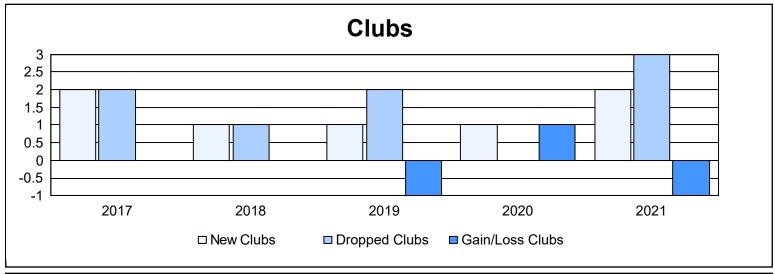

District 354 H As of June 2021 Cumulative

| Year      | New<br>Clubs | Dropped<br>Clubs | Gain/<br>Loss<br>Clubs | New<br>Members | Charter<br>Members | Reinstate<br>Members | Transfer<br>Members | Total<br>Member<br>Added | Total<br>Members<br>Dropped | Gain/<br>Loss<br>Members |
|-----------|--------------|------------------|------------------------|----------------|--------------------|----------------------|---------------------|--------------------------|-----------------------------|--------------------------|
| 2016-2017 | 2            | 2                | 0                      | 378            | 62                 | 11                   | 2                   | 453                      | 357                         | 96                       |
| 2017-2018 | 1            | 1                | 0                      | 261            | 30                 | 11                   | 0                   | 302                      | 362                         | -60                      |
| 2018-2019 | 1            | 2                | -1                     | 226            | 29                 | 23                   | 2                   | 280                      | 388                         | -108                     |
| 2019-2020 | 1            | 0                | 1                      | 266            | 56                 | 40                   | 2                   | 364                      | 338                         | 26                       |
| 2020-2021 | 2            | 3                | -1                     | 167            | 62                 | 10                   | 2                   | 241                      | 275                         | -34                      |
| Average   | 1            | 2                | 0                      | 260            | 48                 | 19                   | 2                   | 328                      | 344                         | -16                      |